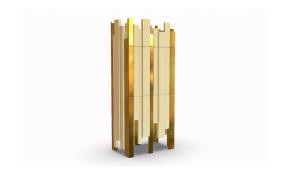

## **BISMUTH BAR CABINET - NATURAL**

## Dimensions:

Inches 41.75 W x 21.75 D x 88.50 H Cm 106.05 W x 55.25 D x 224.79 H Mm 1,060 W x 552 D x 2,248 H

This luxurious bar cabinet is a beautiful addition to any home or space. It exhales style, grace and luxury and is a truly fascinating piece with elegant lines. Its exquisite craftsmanship with natural matte parchment and intricate brass accents make it a prized possession that is sure to impress anyone who sees it. Whether you are looking for a functional storage solution or a statement piece that adds glamour and sophistication to your decor, a luxurious cabinet is an excellent choice.