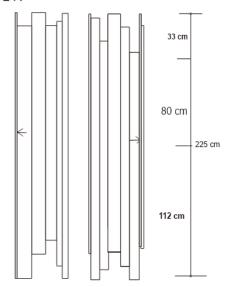

## Dimensions:

Inches 41.75 W x 21.75 D x 88.50 H Cm 106.05 W x 55.25 D x 224.79 H Mm 1,060 W x 552 D x 2,248 H

This luxurious bar cabinet is a beautiful addition to any home or space. It exhales style, grace and luxury and is a truly fascinating piece with elegant lines. Its exquisite craftsmanship with natural matte parchment and intricate brass accents make it a prized possession that is sure to impress anyone who sees it. Whether you are looking for a functional storage solution or a statement piece that adds glamour and sophistication to your decor, a luxurious cabinet is an excellent choice.