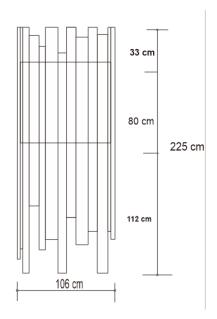

## **Front View**

## Dimensions:

Inches 41.75 W x 21.75 D x 88.50 H Cm 106.05 W x 55.25 D x 224.79 H Mm 1,060 W x 552 D x 2,248 H

This luxurious bar cabinet is a beautiful addition to any home or space. It exhales style, grace and luxury and is a truly fascinating piece with elegant lines. Its exquisite craftsmanship with natural matte parchment and intricate brass accents make it a prized possession that is sure to impress anyone who sees it. Whether you are looking for a functional storage solution or a statement piece that adds glamour and sophistication to your decor, a luxurious cabinet is an excellent choice.