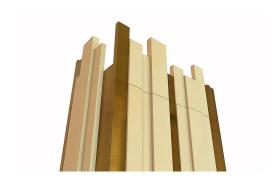

## **BISMUTH BAR CABINET - NATURAL**

## Dimensions:

Inches 41.75 W x 21.75 D x 88.50 H Cm 106.05 W x 55.25 D x 224.79 H Mm 1,060 W x 552 D x 2,248 H

This luxurious bar cabinet is a beautiful addition to any home or space. It exhales style, grace and luxury and is a truly fascinating piece with elegant lines. Its exquisite craftsmanship with natural matte parchment and intricate brass accents make it a prized possession that is sure to impress anyone who sees it. Whether you are looking for a functional storage solution or a statement piece that adds glamour and sophistication to your decor, a luxurious cabinet is an excellent choice.