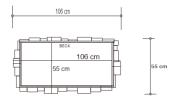

## **TOP View**

Side View LR

## Dimensions:

Inches 41.75 W x 21.75 D x 88.50 H Cm 106.05 W x 55.25 D x 224.79 H Mm 1,060 W x 552 D x 2,248 H

This luxurious bar cabinet is a beautiful addition to any home or space. It exhales style, grace and luxury and is a truly fascinating piece with elegant lines. Its exquisite craftsmanship with natural matte parchment and intricate brass accents make it a prized possession that is sure to impress anyone who sees it. Whether you are looking for a functional storage solution or a statement piece that adds glamour and sophistication to your decor, a luxurious cabinet is an excellent choice.