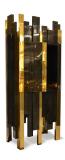

## **BISMUTH BAR CABINET**

## Dimensions:

Inches 41.75 W x 21.75 D x 88.50 H Cm 106.05 W x 55.25 D x 224.79 H Mm 1,060 W x 552 D x 2,248 H

This luxurious bar cabinet is a beautiful addition to any home or space. It exhales style, grace and luxury and is a truly fascinating piece with elegant lines. Its exquisite craftsmanship with charcoal parchment and intricate brass accents make it a prized possession that is sure to impress anyone who sees it. Whether you are looking for a functional storage solution or a statement piece that adds glamour and sophistication to your decor, a luxurious cabinet is an excellent choice.