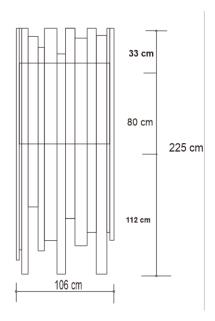

## **Front View**

## Dimensions:

Inches 41.75 W x 21.75 D x 88.50 H Cm 106.05 W x 55.25 D x 224.79 H Mm 1,060 W x 552 D x 2,248 H

This luxurious bar cabinet is a beautiful addition to any home or space. It exhales style, grace and luxury and is a truly fascinating piece with elegant lines. Its exquisite craftsmanship with charcoal parchment and intricate brass accents make it a prized possession that is sure to impress anyone who sees it. Whether you are looking for a functional storage solution or a statement piece that adds glamour and sophistication to your decor, a luxurious cabinet is an excellent choice.