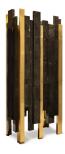

## **BISMUTH BAR CABINET**

## Dimensions:

Inches 41.75 W x 21.75 D x 88.50 H Cm 106.05 W x 55.25 D x 224.79 H Mm 1,060 W x 552 D x 2,248 H

This luxurious bar cabinet is a beautiful addition to any home or space. It exhales style, grace and luxury and is a truly fascinating piece with elegant lines. Its exquisite craftsmanship with charcoal parchment and intricate brass accents make it a prized possession that is sure to impress anyone who sees it. Whether you are looking for a functional storage solution or a statement piece that adds glamour and sophistication to your decor, a luxurious cabinet is an excellent choice.