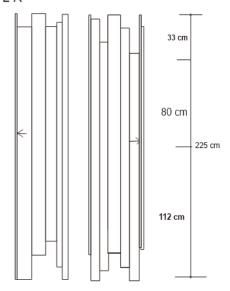

## Dimensions:

Inches 41.75 W x 21.75 D x 88.50 H Cm 106.05 W x 55.25 D x 224.79 H Mm 1,060 W x 552 D x 2,248 H

This luxurious bar cabinet is a beautiful addition to any home or space. It exhales style, grace and luxury and is a truly fascinating piece with elegant lines. Its exquisite craftsmanship with charcoal parchment and intricate brass accents make it a prized possession that is sure to impress anyone who sees it. Whether you are looking for a functional storage solution or a statement piece that adds glamour and sophistication to your decor, a luxurious cabinet is an excellent choice.