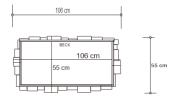

## **TOP View**

Side View LR

## Dimensions:

Inches 41.75 W x 21.75 D x 88.50 H Cm 106.05 W x 55.25 D x 224.79 H Mm 1,060 W x 552 D x 2,248 H

This luxurious bar cabinet is a beautiful addition to any home or space. It exhales style, grace and luxury and is a truly fascinating piece with elegant lines. Its exquisite craftsmanship with charcoal parchment and intricate brass accents make it a prized possession that is sure to impress anyone who sees it. Whether you are looking for a functional storage solution or a statement piece that adds glamour and sophistication to your decor, a luxurious cabinet is an excellent choice.