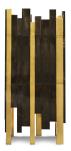

## **BISMUTH BAR CABINET**

## Dimensions:

Inches 41.75 W x 21.75 D x 88.50 H Cm 106.05 W x 55.25 D x 224.79 H Mm 1,060 W x 552 D x 2,248 H

This luxurious bar cabinet is a beautiful addition to any home or space. It exhales style, grace and luxury and is a truly fascinating piece with elegant lines. Its exquisite craftsmanship with charcoal parchment and intricate brass accents make it a prized possession that is sure to impress anyone who sees it. Whether you are looking for a functional storage solution or a statement piece that adds glamour and sophistication to your decor, a luxurious cabinet is an excellent choice.